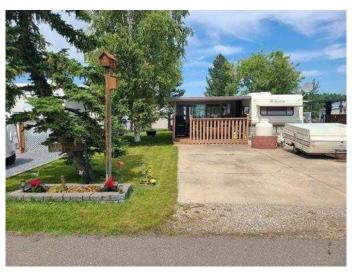

## \$145,000

0 Bedroom, 0.00 Bathroom, Land on 0.06 Acres

Carefree Resorts, Rural Red Deer County, Alberta

Great price and excellent location on this immaculately maintained Taurus bunk model trailer complete with large, professionally constructed Arizona room. This unit comes fully furnished including all appliances, double bed, bunks, hide-a-bed couch, futon and even the housewares. The sunroom offers plenty of extra living space. Nicely landscaped yard, with well manicured lawn and a private firepit area for those special evenings under the stars. Large cement driveway, shed and 400lb propane tank included. Centrally located, just steps from Marina Park and a short stroll to the Clubhouse & pool.