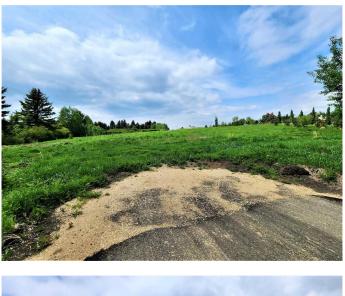

## \$275,000

0 Bedroom, 0.00 Bathroom, Land on 1.31 Acres

Herder, Rural Red Deer County, Alberta

Are you looking for Country Living with the convenience of City Amenities? This vacant lot is literally right on the edge of the City Limits. 1.31 Acres that would work for a Walk Out Bungalow and with Pavement right to your Access. Along with the convenient access to City Amenities, you would be within walking distance to the Balmoral Golf Course and less than 10 minutes to the Canyon Ski Hill and Recreation Center. The owners have completed soil testing for a Septic Tank and Field, plus a Building Envelope that has County Approval. Perfect size Acreage that is extremely rare to find.