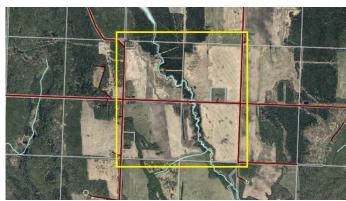

### \$400,000

0 Bedroom, 0.00 Bathroom, Land on 159.78 Acres

NONE, Rural Athabasca County, Alberta

#4 of four quarters offered for sale. NE of Island Lake in Athabasca County. #4 soil. Excellent grain or forage land. This quarter is well suited for grain farming. 130 acres open grainland (canola in 2024, wheat in 2023) Surface lease revenue of \$2500/year. Offered by sealed tender closing May 14 at noon. Buy one, several or all four quarters. Great investment. Can be rented out. New owner can have access to the land fast for seeding a crop.

## **Community Information**

Address Ne 8-68-23-w4

Subdivision NONE

City Rural Athabasca County

County Athabasca County

Province Alberta
Postal Code T9S 2B9