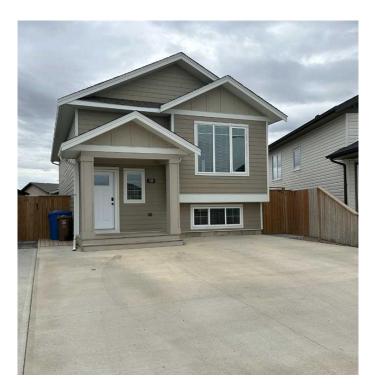

# \$439,900

4 Bedroom, 2.00 Bathroom, 1,020 sqft Residential on 0.10 Acres

NONE, Taber, Alberta

Welcome to 18 Westivew place. Located just steps away from Coulee Medical Clinic, Coulee Cafe, the hospital, the golf course and a park with walking path is this modern style bi-level home. This home features 2 + 2 bedrooms, 2 full bathrooms, vaulted ceilings, a west facing deck, AC for your comfort and under ground sprinklers! The open concept makes entertaining a breeze and the fully finished basement with large windows, gives the extra space always needed. A fenced yard will keep pets in and the detached heated garage with floor drain backs onto a paved alley. Will you be this homes new family?

Built in 2017

#### **Essential Information**

MLS® # A2216009 Price \$439,900

Bedrooms 4

Bathrooms 2.00

Full Baths 2

Square Footage 1,020

Acres 0.10

Year Built 2017

Type Residential

Sub-Type Detached

Style Bi-Level

Status Active

Address 18 Westview Place

Subdivision NONE City Taber

County Taber, M.D. of

Province Alberta
Postal Code T1G 0C8