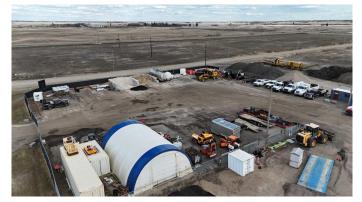

## \$149,900

0 Bedroom, 0.00 Bathroom, Land on 1.00 Acres

Sask Industrial, Lloydminster, Saskatchewan

Located next to the Husky Upgrader, Horizon Energy Park is the perfect location for your business to grow. Secure the benefits of urban services while enjoying the ease of access of rural site. This 1 acre parcel is fully fenced, graveled and features a 30x40 out building. Adjusting lots are also available. Located at the corner of Highway 303 & RR3273 just 3.5 miles east of Lloydminster.