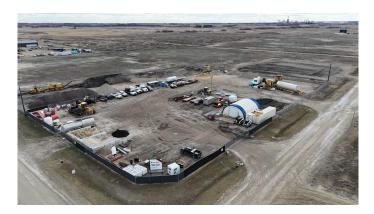

## \$149,900

0 Bedroom, 0.00 Bathroom, Land on 1.00 Acres

Sask Industrial, Lloydminster, Saskatchewan

Located next to the Husky Upgrader, Horizon Energy Park is the perfect location for your business to grow. Secure the benefits of urban services while enjoying the ease of access of rural site. This 1 acre parcel is fully fenced, graveled and features a 30x40 out building. Adjusting lots are also available. Located at the corner of Highway 303 & RR3273 just 3.5 miles east of Lloydminster.