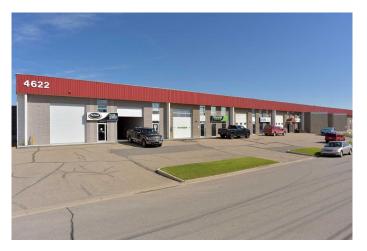

#### \$6

0 Bedroom, 0.00 Bathroom, Commercial on 2.50 Acres

Riverside Light Industrial Park, Red Deer, Alberta

A multi-tenant building in the central and desirable location of Riverside Light Industrial Park. Parking at the front of the building is paved with each Unit having loading access at grade level. Unit consists of 1 office, 1 washroom and the rest warehouse/open space. Open/warehouse space is offers flexibility for use/operations. The Annual Base Rent is \$6.00 per sq. ft. (for the first year only of a 5 year lease with escalations for a well qualified tenant) per month plus G.S.T. Current NNN is \$4.80 per sq. ft.

### **Community Information**

| Address     | 3, 4622 61 Street               |
|-------------|---------------------------------|
| Subdivision | Riverside Light Industrial Park |
| City        | Red Deer                        |
| County      | Red Deer                        |