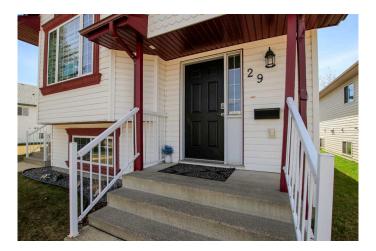

## \$339,900

5 Bedroom, 2.00 Bathroom, 1,094 sqft Residential on 0.07 Acres

Devonshire, Red Deer, Alberta

SEMI DETACHED BI-LEVEL ~ FULLY DEVELOPED WITH 5 BEDROOMS (3 up, 2 down) AND 2 BATHS ~ SUNNY SOUTH FACING BACKYARD ~ Covered front entry welcomes you and leads to a foyer with high ceilings that open to the upper level ~ Open concept main floor layout is complemented by soaring vaulted ceilings that create a feeling of spaciousness ~ The living room is filled with natural light from a large bay window that overlooks the front yard ~ The updated kitchen offers an abundance of white shaker style cabinets with a built in pantry, tons of counter space including a large island, full tile backsplash and opens to the dining room where you can easily host gatherings ~ Garden door access from the dining room leads to a huge, partially covered south facing deck and backyard ~ The primary bedroom can easily accommodate a king size bed plus multiple pieces of furniture and offers dual closets ~ 2 additional main floor bedrooms are both a generous size ~ 4 piece main bathroom ~ The fully finished basement has large above grade windows and offers a spacious family room, 2 large bedrooms, a 5 piece bathroom with dual sinks and a linen closet, laundry and tons of space for storage ~ The sunny south facing backyard is landscaped with well established trees, shrubs, and perennials, has raised garden beds, enclosed storage below the deck, and is fully fenced with back alley access ~ Excellent location; steps to two large green spaces and walking trails with multiple

# **Community Information**

Address 29 Darling Crescent

Subdivision Devonshire
City Red Deer
County Red Deer
Province Alberta
Postal Code T4R 2W3