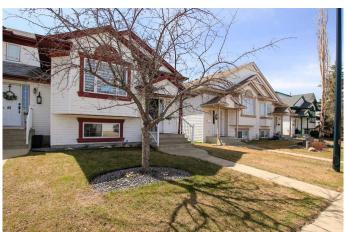

## \$339,900

5 Bedroom, 2.00 Bathroom, 1,094 sqft Residential on 0.07 Acres

Devonshire, Red Deer, Alberta

SEMI DETACHED BI-LEVEL ~ FULLY DEVELOPED WITH 5 BEDROOMS (3 up, 2 down) AND 2 BATHS ~ SUNNY SOUTH FACING BACKYARD ~ Covered front entry welcomes you and leads to a foyer with high ceilings that open to the upper level ~ Open concept main floor layout is complemented by soaring vaulted ceilings that create a feeling of spaciousness ~ The living room is filled with natural light from a large bay window that overlooks the front yard ~ The updated kitchen offers an abundance of white shaker style cabinets with a built in pantry, tons of counter space including a large island, full tile backsplash and opens to the dining room where you can easily host gatherings ~ Garden door access from the dining room leads to a huge, partially covered south facing deck and backyard ~ The primary bedroom can easily accommodate a king size bed plus multiple pieces of furniture and offers dual closets ~ 2 additional main floor bedrooms are both a generous size ~ 4 piece main bathroom ~ The fully finished basement has large above grade windows and offers a spacious family room, 2 large bedrooms, a 5 piece bathroom with dual sinks and a linen closet, laundry and tons of space for storage ~ The sunny south facing backyard is landscaped with well established trees, shrubs, and perennials, has raised garden beds, enclosed storage below the deck, and is fully fenced with back alley access ~ Excellent location; steps to two large green spaces and walking trails with multiple

#### **Exterior**

Exterior Features Private Entrance, Private Yard, Storage

Lot Description Back Lane, Back Yard, Front Yard, Landscaped, Rectangular Lot, Street

Lighting, No Neighbours Behind

Roof Asphalt Shingle Construction Vinyl Siding