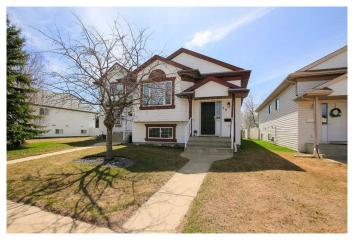

# \$339,900 - 29 Darling Crescent, Red Deer

MLS® #A2215848

## \$339,900

5 Bedroom, 2.00 Bathroom, 1,094 sqft Residential on 0.07 Acres

Devonshire, Red Deer, Alberta

SEMI DETACHED BI-LEVEL ~ FULLY DEVELOPED WITH 5 BEDROOMS (3 up, 2 down) AND 2 BATHS ~ SUNNY SOUTH FACING BACKYARD ~ Covered front entry welcomes you and leads to a foyer with high ceilings that open to the upper level ~ Open concept main floor layout is complemented by soaring vaulted ceilings that create a feeling of spaciousness ~ The living room is filled with natural light from a large bay window that overlooks the front yard ~ The updated kitchen offers an abundance of white shaker style cabinets with a built in pantry, tons of counter space including a large island, full tile backsplash and opens to the dining room where you can easily host gatherings ~ Garden door access from the dining room leads to a huge, partially covered south facing deck and backyard ~ The primary bedroom can easily accommodate a king size bed plus multiple pieces of furniture and offers dual closets ~ 2 additional main floor bedrooms are both a generous size ~ 4 piece main bathroom ~ The fully finished basement has large above grade windows and offers a spacious family room, 2 large bedrooms, a 5 piece bathroom with dual sinks and a linen closet, laundry and tons of space for storage ~ The sunny south facing backyard is landscaped with well established trees, shrubs, and perennials, has raised garden beds, enclosed storage below the deck, and is fully fenced with back alley access ~ Excellent location; steps to two large green spaces and walking trails with multiple

## **Essential Information**

MLS® # A2215848 Price \$339,900

Bedrooms 5
Bathrooms 2.00
Full Baths 2

Square Footage 1,094 Acres 0.07 Year Built 1999

Type Residential

Sub-Type Semi Detached

Style Side by Side, Bi-Level