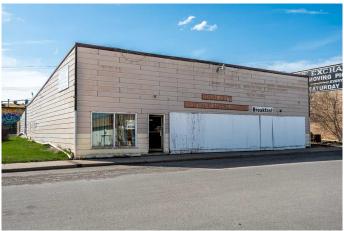

# \$20,000 - 408 Caradoc Avenue, Carbon

MLS® #A2215736

### \$20,000

0 Bedroom, 0.00 Bathroom, Land on 0.18 Acres

NONE, Carbon, Alberta

Bring your business dreams to Carbon, the Village in the Valley. This growing village is ready for new local business as the new subdivision fills and new opportunities build. This double commercial lot, 7800 square foot lot has an old restaurant and pub requiring either a massive rejuvenation or a complete tear down. Full inspection report available.