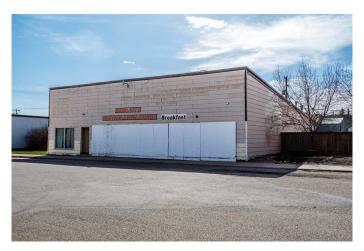

# \$20,000 - 408 Caradoc Avenue, Carbon

MLS® #A2215736

### \$20,000

0 Bedroom, 0.00 Bathroom, Land on 0.18 Acres

NONE, Carbon, Alberta

Bring your business dreams to Carbon, the Village in the Valley. This growing village is ready for new local business as the new subdivision fills and new opportunities build. This double commercial lot, 7800 square foot lot has an old restaurant and pub requiring either a massive rejuvenation or a complete tear down. Full inspection report available.