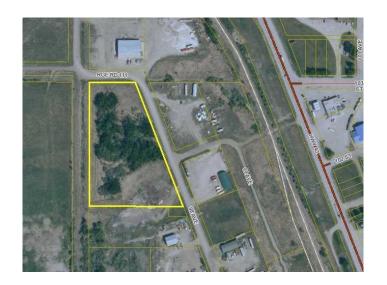

## \$50,000

0 Bedroom, 0.00 Bathroom, Land on 4.67 Acres

NONE, Hythe, Alberta

4.67 acres in Hythe Industrial Park zoned general industrial. This is raw land and is priced to sell. Great location between Grande Prairie, Alberta and Dawson Creek, B.C., right in the heart of oil and gas development. Buy now before prices go up.

# **Community Information**

Address 9923 99 Ave

Subdivision NONE City Hythe

County Grande Prairie No. 1, County of

Province Alberta
Postal Code T0H 2C0