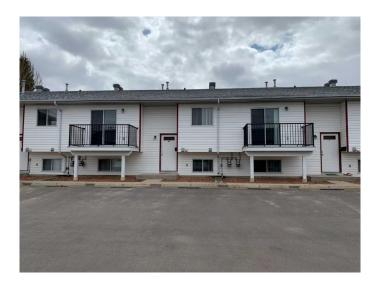

# \$155,000 - 5, 37 Cosgrove Crescent, Red Deer

MLS® #A2215649

# \$155,000

3 Bedroom, 2.00 Bathroom, 622 sqft Residential on 0.01 Acres

Clearview Meadows, Red Deer, Alberta

Townhouse Condo available in the mature neighborhood of Clearview Meadows. This is a great investment property or for new home buyers. Located close to parks, schools and shopping. This 3 bedroom 1.5 bathroom unit has its own laundry, 2 assigned parking stalls and a north facing balcony. The lower primary bedroom has a large walk in closet, and there is ample storage under the stairs. Photos are when unit was vacant.

#### **Exterior**

Exterior Features Balcony

Lot Description See Remarks

Roof Asphalt Shingle

Construction Vinyl Siding, Wood Frame

Foundation Poured Concrete