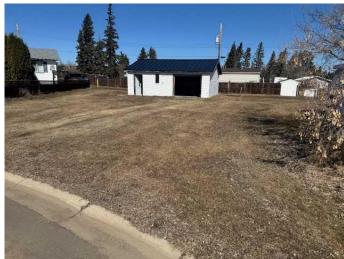

#### \$29,900

0 Bedroom, 0.00 Bathroom, Land on 0.11 Acres

Paradise Valley, Paradise Valley, Alberta

Own property in the quiet community of Paradise Valley, This property features a 24 X 28' garage with concrete floors, newer overhead door and newly installed steel roof. Excellent storage opportunity or a great starting point for your new home.