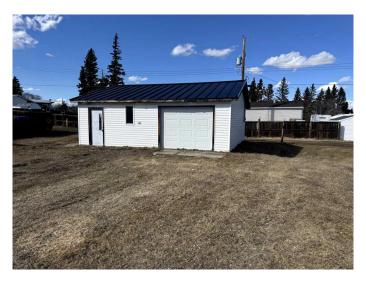

#### \$29,900

0 Bedroom, 0.00 Bathroom, Land on 0.11 Acres

Paradise Valley, Paradise Valley, Alberta

Own property in the quiet community of Paradise Valley, This property features a 24 X 28' garage with concrete floors, newer overhead door and newly installed steel roof. Excellent storage opportunity or a great starting point for your new home.