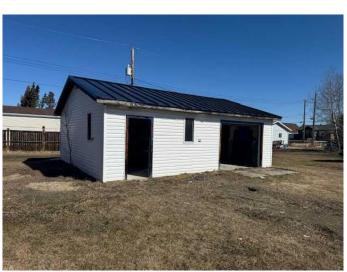

#### \$29,900

0 Bedroom, 0.00 Bathroom, Land on 0.11 Acres

Paradise Valley, Paradise Valley, Alberta

Own property in the quiet community of Paradise Valley, This property features a 24 X 28' garage with concrete floors, newer overhead door and newly installed steel roof. Excellent storage opportunity or a great starting point for your new home.