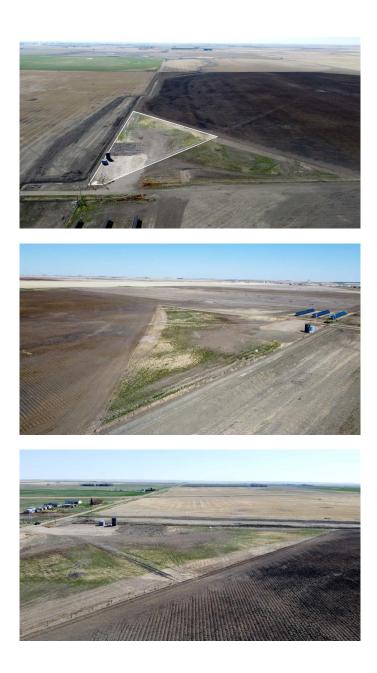

### \$150,000

0 Bedroom, 0.00 Bathroom, Land on 3.03 Acres

NONE, Rural Warner No. 5, County of, Alberta

This prime 3-acre building lot is perfectly located just 1 mile west of Stirling and only 20 minutes from Lethbridge, offering the ideal balance of rural serenity and city convenience. With municipal water nearby and both natural gas and electricity already on the property for easy tie-in, this lot is ready for your dream build. For those seeking more space or considering a multi-family setup, the neighboring 3-acre parcel to the north is also available. Whether youâ€<sup>TM</sup>re envisioning a peaceful country retreat, a custom estate, or a hobby farm, this property presents an incredible opportunity to bring your vision to life! RID water turnout located at the property.