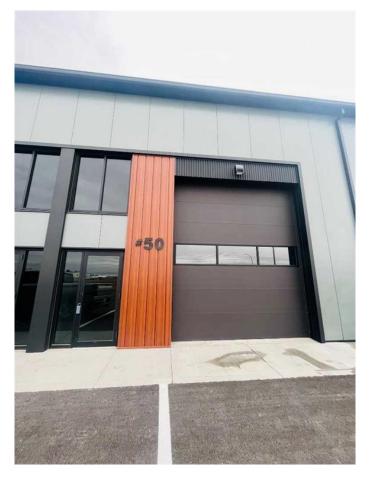

# \$329,900 - 50, 1313 30 Street N, Lethbridge

MLS® #A2215529

### \$329,900

0 Bedroom, 0.00 Bathroom, Commercial on 0.00 Acres

Churchill Industrial Park, Lethbridge, Alberta

Possibilities are endless! Mixed use 8-bay condo project. Steel frame construction.

Ability to add 400 sq ft+- mezzanine if you need more space. High ceilings, and 12x14

OH door with opener. 2 pc bathroom. Hot and cold water taps. Excellent street visibility. Assigned secure yard storage of 23'x40' +- included.

Built in 2023