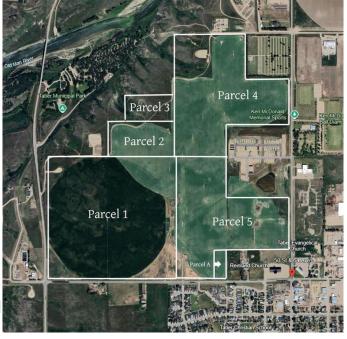

#### \$4,840,000

0 Bedroom, 0.00 Bathroom, Agri-Business on 0.00 Acres

NONE, Taber, Alberta

160 acres of prime farm land located in the town of Taber. This land contains 140 irrigable acres, and is currently being leased and cultivated. It is zoned UR and annexed to the town of Taber for future residential development. Can be purchased separately, or in conjunction with A2213986, A2214863, A2214874, A2214882 and A2214886.