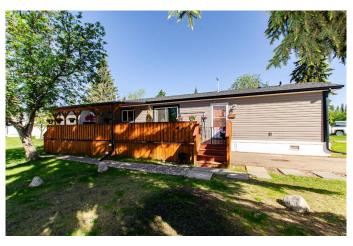

## \$180,000

3 Bedroom, 2.00 Bathroom, 1,074 sqft Mobile on 0.00 Acres

Normandeau, Red Deer, Alberta

Step inside this updated home featuring a bright and open main living area with vaulted ceilings, large windows, and a spacious living room centered around a cozy electric fireplace. The adjoining kitchen offers stainless steel appliances, a movable island, plenty of cupboards, multiple prep areas, and under-cabinet lighting. The deep sink includes a built-in cup cleaner, vegetable sprayer, and wash tray station for added convenience. Just past the designated laundry area is a large primary bedroom with a nicely-sized closet and a sliding barn door leading to a fully renovated 4-piece ensuite. At the opposite end of the home there are two additional bedrooms and an upgraded main bathroom which complete the interior. Outside, enjoy a large southeast-facing deckâ€"partially covered for sun or shadeâ€"with under-deck storage. The home sits on a corner lot and includes a large shed. Additional upgrades include renovated bathrooms, a nearly new stove, and added insulation in the belly, walls, and ceiling. Furnace and hot water tank are serviced annually.

# **Community Information**

Address 29 Parkside Drive

Subdivision Normandeau

City Red Deer
County Red Deer
Province Alberta

Postal Code T4P 1K1