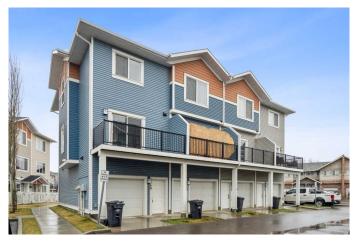

# \$360,000 - 48 Stonehouse Crescent Nw, High River

MLS® #A2215069

## \$360,000

3 Bedroom, 3.00 Bathroom, 1,492 sqft Residential on 0.04 Acres

NONE, High River, Alberta

3 bedroom, 2 full bathroom, 1 half bathroom townhome in the serene community of High River, offering a perfect blend of modern living and natural beauty. This 3 story home features a single garage and driveway for convenient parking. The ground floor boasts a bright office, tons of storage and a half bathroom. The open concept second floor is perfect for entertaining and living, with a spacious kitchen, dining, and living room area. The third floor offers three comfortable bedrooms and 2 full bathroom. The master bedroom has an en-suite with a shower. Escape the city hustle without sacrificing convenience and enjoy the refreshing prairie air in this idyllic townhome.

#### **Essential Information**

MLS® # A2215069 Price \$360,000

Bedrooms 3

Bathrooms 3.00

Full Baths 2

Half Baths 1

Square Footage 1,492 Acres 0.04 Year Built 2014

Type Residential