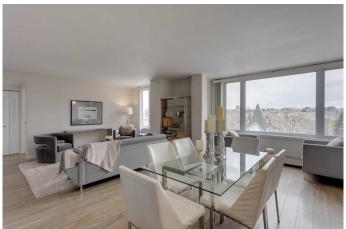

# \$285,000

2 Bedroom, 2.00 Bathroom, 1,000 sqft Residential on 0.00 Acres

Downtown Commercial Core, Calgary, Alberta

Located along the 8th Street Revitalization Project, Sonoma Place is a secure, well managed gem of a building offering prime walkability, large suites, a fitness facility, rooftop patio and 2 elevators. This 2 bedroom, 2 bathroom corner unit offers great views, open floorplan, with plenty of storage and in-suite laundry. The primary bedroom has its own full ensuite. There is another full bathroom, for the 2nd bedroom. They don't build them like this anymore. Sonoma Place is a concrete building with spacious layouts. This unit allows you to have a sizable dining area, comfortable living room and a sitting area, with river views, perfect for a home office setup. Skip over the 10th Street bridge to Kensington for some shopping and a nice meal. Stroll around the corner to Alforno Bakery. Hop on a bike and cruise the Bow River Pathway. This location is an urban dream at an affordable price.