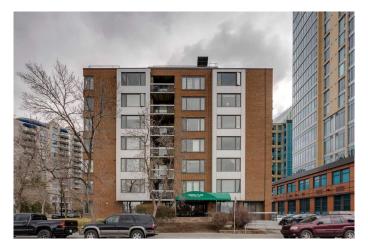

# \$285,000 - 550, 310 8 Street Sw, Calgary

MLS® #A2214996

# \$285,000

2 Bedroom, 2.00 Bathroom, 1,000 sqft Residential on 0.00 Acres

Downtown Commercial Core, Calgary, Alberta

Located along the 8th Street Revitalization Project, Sonoma Place is a secure, well managed gem of a building offering prime walkability, large suites, a fitness facility, rooftop patio and 2 elevators. This 2 bedroom, 2 bathroom corner unit offers great views, open floorplan, with plenty of storage and in-suite laundry. The primary bedroom has its own full ensuite. There is another full bathroom, for the 2nd bedroom. They don't build them like this anymore. Sonoma Place is a concrete building with spacious layouts. This unit allows you to have a sizable dining area, comfortable living room and a sitting area, with river views, perfect for a home office setup. Skip over the 10th Street bridge to Kensington for some shopping and a nice meal. Stroll around the corner to Alforno Bakery. Hop on a bike and cruise the Bow River Pathway. This location is an urban dream at an affordable price.

#### **Exterior**

Exterior Features None

Construction Concrete