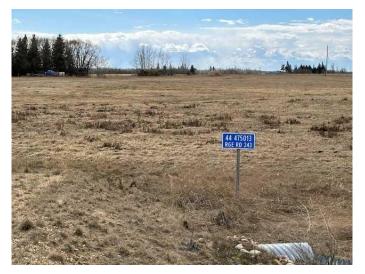

### \$139,000

0 Bedroom, 0.00 Bathroom, Land on 3.19 Acres

NONE, Rural Wetaskiwin No. 10, County of, Alberta

Build your dream home on this 3.19 acre lot located in Pineridge Downs, East of Millet. Great location, close to pavement, easy commute to Leduc and EIA. Power and gas at property line.