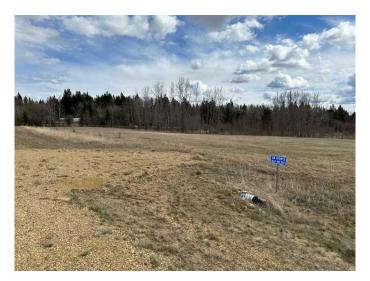

### \$149,000

0 Bedroom, 0.00 Bathroom, Land on 4.05 Acres

N/A, Rural Wetaskiwin No. 10, County of, Alberta

Build your dream home on this 4.05 acre lot located in Pineridge Downs, East of Millet. Great location, close to pavement, easy commute to Leduc and EIA. Power and gas at property line.