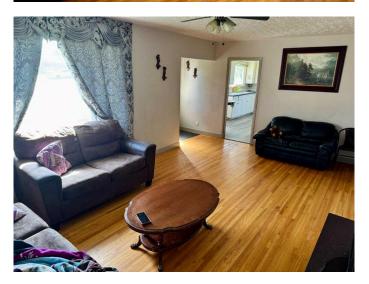

#### \$279,900

3 Bedroom, 1.00 Bathroom, 1,069 sqft Residential on 0.14 Acres

Staffordville, Lethbridge, Alberta

Welcome to OPPORTUNITY! This 3-bedroom, 1-bathroom bungalow in North Lethbridge is BURSTING with potential and ready for your personal touch. Sitting on a huge lot with convenient back alley access, there's plenty of room with off street parking and/or enjoy the outdoor living space. Inside, you'II find a separate side entrance leading to a spacious unfinished basementâ€"a blank canvas just waiting for your ideas! Whether you envision a cozy family room, extra bedrooms, or a secondary suite, the possibilities are endless. The main floor has newer vinyl plank and original hardwood in the living room - a nod to this 1950s built home! Add your updates, your style, and your vision to truly make this home your own. Whether you're a first-time buyer, investor, or someone looking for a great project, this Northside gem is worth a look and ready for you to make it your own!