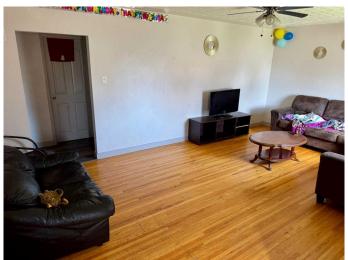

#### \$279,900

3 Bedroom, 1.00 Bathroom, 1,069 sqft Residential on 0.14 Acres

Staffordville, Lethbridge, Alberta

Welcome to OPPORTUNITY! This 3-bedroom, 1-bathroom bungalow in North Lethbridge is BURSTING with potential and ready for your personal touch. Sitting on a huge lot with convenient back alley access, there's plenty of room with off street parking and/or enjoy the outdoor living space. Inside, you'II find a separate side entrance leading to a spacious unfinished basementâ€"a blank canvas just waiting for your ideas! Whether you envision a cozy family room, extra bedrooms, or a secondary suite, the possibilities are endless. The main floor has newer vinyl plank and original hardwood in the living room - a nod to this 1950s built home! Add your updates, your style, and your vision to truly make this home your own. Whether you're a first-time buyer, investor, or someone looking for a great project, this Northside gem is worth a look and ready for you to make it your own!