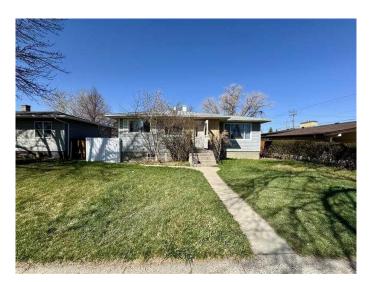

# \$279,900 - 1002 Stafford Drive N, Lethbridge

MLS® #A2214876

#### \$279,900

3 Bedroom, 1.00 Bathroom, 1,069 sqft Residential on 0.14 Acres

Staffordville, Lethbridge, Alberta

Welcome to OPPORTUNITY! This 3-bedroom, 1-bathroom bungalow in North Lethbridge is BURSTING with potential and ready for your personal touch. Sitting on a huge lot with convenient back alley access, there's plenty of room with off street parking and/or enjoy the outdoor living space. Inside, you'II find a separate side entrance leading to a spacious unfinished basementâ€"a blank canvas just waiting for your ideas! Whether you envision a cozy family room, extra bedrooms, or a secondary suite, the possibilities are endless. The main floor has newer vinyl plank and original hardwood in the living room - a nod to this 1950s built home! Add your updates, your style, and your vision to truly make this home your own. Whether you're a first-time buyer, investor, or someone looking for a great project, this Northside gem is worth a look and ready for you to make it your own!