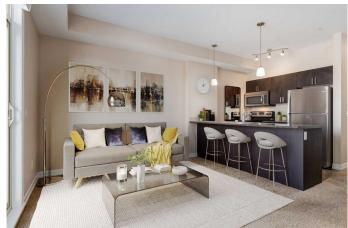

## \$259,900

2 Bedroom, 1.00 Bathroom, 555 sqft Residential on 0.00 Acres

Copperfield, Calgary, Alberta

This incredibly functional and excellently located 2 bed, 1 bath unit in the sought after Symmetry building in the desirable SE community of Copperfield is now available to add to your investment portfolio or as a place to call home. You'II love the open-concept design which seamlessly connects the living and kitchen areas, providing an ideal space for entertaining and everyday relaxing in your space. Enjoy the benefits of in-floor heating throughout. The unit is naturally bright thanks to a large sliding door that leads to the great sized covered balcony where you can sip on your coffee with a good book, eat al fresco (weather permitting) or just soak in the fresh air while watching the sun rise and set. You will feel at home from the moment you walk in due to its great energy, welcoming atmosphere and fresh paint. The hub of this home is the inviting kitchen w/stainless steel appliances and spacious island with lots of counterspace and an eat up bar that overlooks the living space. The primary bedroom is comfortably sized and includes a large closet and makes for a cozy retreat at the end of the day. The 2nd bedroom would lend itself nicely as a guest room, home office, crafts/hobby room or as a space for your yoga practice/peloton/gym equipment or it can simply be another full-time bedroom. The 4-piece bath features a tub/shower combo. In-suite laundry rounds out this units' interior offerings adding an extra layer of convenience and ease to your daily routine. If you're looking for serious value

### Interior

Interior Features Kitchen Island, Laminate Counters, No Animal Home, Open Floorplan,

Storage

Appliances Dishwasher, Dryer, Electric Stove, Microwave Hood Fan, Refrigerator,

Washer, Window Coverings