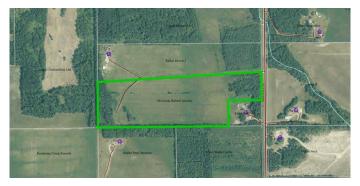

#### \$247,000

0 Bedroom, 0.00 Bathroom, Land on 41.76 Acres

NONE, Rural Yellowhead County, Alberta

41.76 located 8 miles NW of Edson. Excellent building site. Road on property to building site.

MLS® # A2214786 Price \$247,000

## **Community Information**

Address 54222b Range Road 170

Subdivision NONE

City Rural Yellowhead County

County Yellowhead County

Province Alberta
Postal Code T7E 3N3