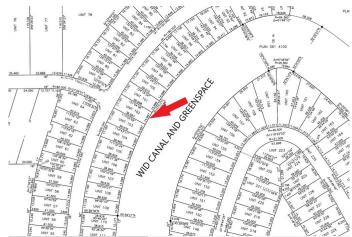

#### \$205,000

0 Bedroom, 0.00 Bathroom, Land on 0.15 Acres

Lakes of Muirfield, Lyalta, Alberta

A beautiful WALK OUT lot with 56 ft across the front so you can easily build a 3 car garage and your perfect home with lots of yard to enjoy. Backing on to the canal, so giving you a nice backyard and then stunning views of the sunsets. This lot is fully serviced and situated in a golf course community only 20 minutes from Calgary, Airdrie and Chestermere. Build your dream home today and no building commitment!!!!

## **Community Information**

Address 295 Muirfield Crescent

Subdivision Lakes of Muirfield

City Lyalta

County Wheatland County

Province Alberta
Postal Code T0J 1Y1