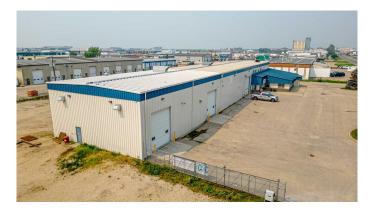

#### \$3,100,000

0 Bedroom, 0.00 Bathroom, Commercial on 2.11 Acres

Richmond Industrial Park, Grande Prairie, Alberta

Functional shop facility with 2 points of access/egress & drive around capabilities. Located in Richmond Industrial District in close proximity to Grande Prairie Airport with excellent access to Highway 40, Highway 43, and Highway 2. The property consists of 2 cranes, 6 grade doors, 20" clear ceiling height, wash bay, double compartment sump, make up air, air-conditioned office and a fenced yard compound.

Built in 1998