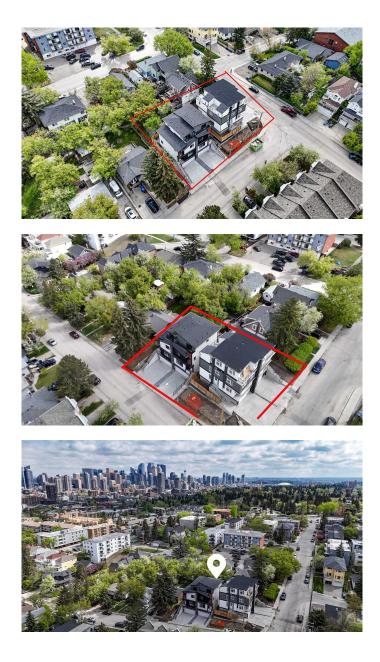

# \$3,750,000 - 2518 16 Street Sw, Calgary

MLS® #A2214661

#### \$3,750,000

0 Bedroom, 0.00 Bathroom, 7,600 sqft Multi-Family on 0.00 Acres

Bankview, Calgary, Alberta

Investor Alert – This Bankview multifamily development offers a rare opportunity to acquire a high-yield, Currently approved for 5 Plex with option to be 8 Plex, luxury finishes, prime location, and long-term financing at a low 3.5% rate, this investment offers exceptional ROI with projected 47.2% annual returns. Ideal for

investors seeking low-maintenance income and significant

capital appreciation.

Contact us for pro forma, rent roll, and detailed financial package. Brand New 6-Plex. potential to 8 Plexes currently they are 4 main dwelling size 1900 average each total 7600 sqf above grade. 4 legal basement average 600 sqf total 2400 sqf which mean 10,000 of living space the basement legal suit are in the process of being legal suits by the city of calgary. Prime Calgary SW (Bankview) Rental Income Potential:

#### **Community Information**

| Address     | 2518 16 Street Sw |
|-------------|-------------------|
| Subdivision | Bankview          |
| City        | Calgary           |
| County      | Calgary           |
| Province    | Alberta           |
| Postal Code | T2T 4E9           |