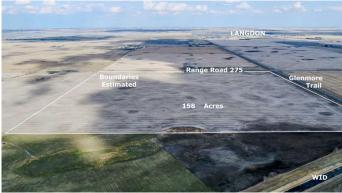

#### \$14,188,400

0 Bedroom, 0.00 Bathroom, Land on 158.02 Acres

NONE, Rural Rocky View County, Alberta

158 acres fronting onto Glenmore Trail east of Calgary City limits and located in the Calgary Chestermere Langdon Corridor. Great location to build Estate home for multiple or extended family. Lots of development planned and underway in surrounding southeast Calgary, Langdon and Chestermere; A great opportunity to plan for your future. Fronting onto Glenmore Trail (Highway 560) and Range Road 275 runs along east boundary. Check it out today!