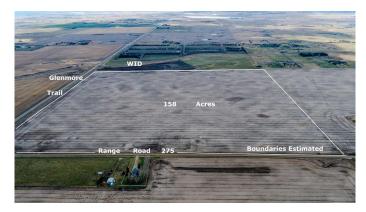

#### \$14,188,400

0 Bedroom, 0.00 Bathroom, Land on 158.02 Acres

NONE, Rural Rocky View County, Alberta

158 acres fronting onto Glenmore Trail east of Calgary City limits and located in the Calgary Chestermere Langdon Corridor. Great location to build Estate home for multiple or extended family. Lots of development planned and underway in surrounding southeast Calgary, Langdon and Chestermere; A great opportunity to plan for your future. Fronting onto Glenmore Trail (Highway 560) and Range Road 275 runs along east boundary. Check it out today!