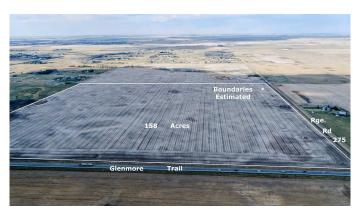

#### \$14,188,400

0 Bedroom, 0.00 Bathroom, Land on 158.02 Acres

NONE, Rural Rocky View County, Alberta

158 acres fronting onto Glenmore Trail east of Calgary City limits and located in the Calgary Chestermere Langdon Corridor. Great location to build Estate home for multiple or extended family. Lots of development planned and underway in surrounding southeast Calgary, Langdon and Chestermere; A great opportunity to plan for your future. Fronting onto Glenmore Trail (Highway 560) and Range Road 275 runs along east boundary. Check it out today!