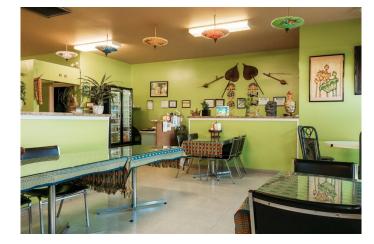

#### \$120,000

0 Bedroom, 0.00 Bathroom, Commercial on 0.00 Acres

Sunnylea, Brooks, Alberta

WASANA! The name speaks for itself. These owners have built a reputable name over the past 14 years. Now it is time to retire and hand the reins down to some lucky new owner. The list price includes the business and equipment. The lease can be assumed or negotiated. The location is fantastic, tons of traffic and parking is never a problem. All the equipment is new or newer and in excellent condition. There are 2 public washroom, large L shaped kitchen, and seating capacity for 59 customers. Owner is happy to provide fiscal years of business costs to those holding serious interest.