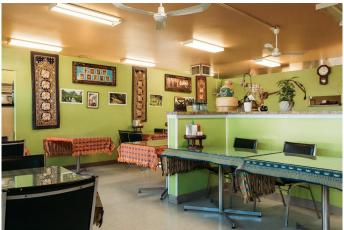

#### \$120,000

0 Bedroom, 0.00 Bathroom, Commercial on 0.00 Acres

Sunnylea, Brooks, Alberta

WASANA! The name speaks for itself. These owners have built a reputable name over the past 14 years. Now it is time to retire and hand the reins down to some lucky new owner. The list price includes the business and equipment. The lease can be assumed or negotiated. The location is fantastic, tons of traffic and parking is never a problem. All the equipment is new or newer and in excellent condition. There are 2 public washroom, large L shaped kitchen, and seating capacity for 59 customers. Owner is happy to provide fiscal years of business costs to those holding serious interest.