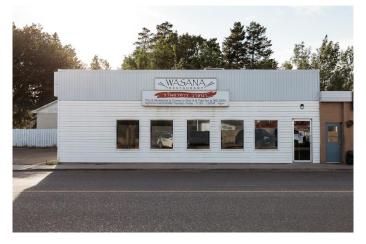

#### \$120,000

0 Bedroom, 0.00 Bathroom, Commercial on 0.00 Acres

Sunnylea, Brooks, Alberta

WASANA! The name speaks for itself. These owners have built a reputable name over the past 14 years. Now it is time to retire and hand the reins down to some lucky new owner. The list price includes the business and equipment. The lease can be assumed or negotiated. The location is fantastic, tons of traffic and parking is never a problem. All the equipment is new or newer and in excellent condition. There are 2 public washroom, large L shaped kitchen, and seating capacity for 59 customers. Owner is happy to provide fiscal years of business costs to those holding serious interest.