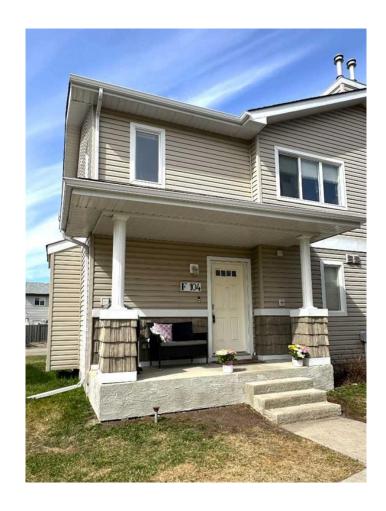

### \$219,900

2 Bedroom, 2.00 Bathroom, 1,056 sqft Residential on 0.00 Acres

Crystal Landing, Grande Prairie, Alberta

Step right up to this delightful 2-bedroom, 2-bathroom townhouse in Crystal Landingâ€"a gem for first-time buyers or savvy investors! Featuring a single attached garage, fresh paint and no carpet, this townhouse blends cozy vibes with a practical layout. The main floor has a good-sized bedroom, full bathroom, and laundry, while upstairs shines with a sunny kitchen, dining nook, and roomy living area, plus another bedroom and full bath. Nestled near shopping, dining, and transit, this treasure is a budget-friendly jackpot. Condo fees even cover snow and garbage removal, water, and landscape maintenanceâ€"what a deal! Don't let this one slip awayâ€"book your tour today!

#### **Essential Information**

MLS® # A2214558 Price \$219,900

Bedrooms 2
Bathrooms 2.00
Full Baths 2

Square Footage 1,056 Acres 0.00 Year Built 2008

Type Residential

Sub-Type Row/Townhouse

Style 2 Storey

Status Active

## **Community Information**

Address 104f, 8640 103 Avenue

Subdivision Crystal Landing
City Grande Prairie
County Grande Prairie

Province Alberta
Postal Code T8X1L1