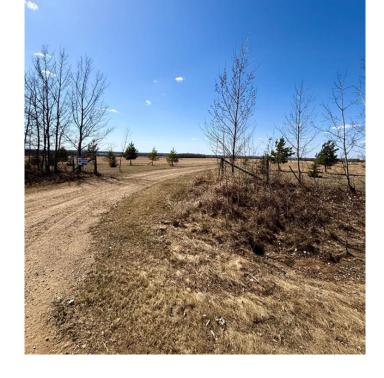

## \$134,500

0 Bedroom, 0.00 Bathroom, Land on 4.99 Acres

NONE, Lac La Biche County, Alberta

Turnkey Acreage Ready for Your New Home! This beautifully developed 4.99-acre parcel is just 20 minutes west of Lac La Biche near Missawawi Lake. Previously home to a mobile, the property is fully set up and ready for your new residence. With screw piles in place, power already connected, and a 2-stage septic system with septic field. Enjoy a graveled driveway and parking pad, landscaped grounds, and treed borders offering privacy and natural beauty. It backs onto open field, part of the original quarter section it was subdivided from. There's also a large sided shed with ramp, a firepit area, and plenty of peaceful space to call your own. Ideal for someone seeking quiet country living with room to, bring your mobile and make it home!

# **Community Information**

Address 66524 Rge Rd 161

Subdivision NONE

City Lac La Biche County
County Lac La Biche County

Province Alberta
Postal Code T0A 2C1

**Exterior** 

Lot Description Back Yard, Backs on to Pa

Trees, Square Shaped Lot, S