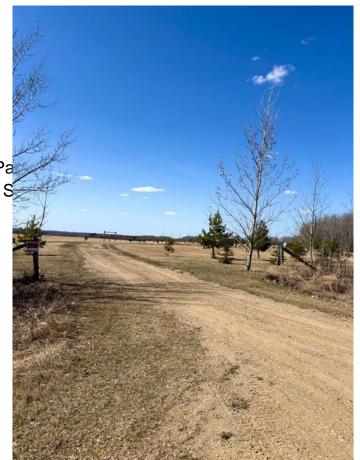

## \$134,500

0 Bedroom, 0.00 Bathroom, Land on 4.99 Acres

NONE, Lac La Biche County, Alberta

Turnkey Acreage Ready for Your New Home! This beautifully developed 4.99-acre parcel is just 20 minutes west of Lac La Biche near Missawawi Lake. Previously home to a mobile, the property is fully set up and ready for your new residence. With screw piles in place, power already connected, and a 2-stage septic system with septic field. Enjoy a graveled driveway and parking pad, landscaped grounds, and treed borders offering privacy and natural beauty. It backs onto open field, part of the original quarter section it was subdivided from. There's also a large sided shed with ramp, a firepit area, and plenty of peaceful space to call your own. Ideal for someone seeking quiet country living with room to, bring your mobile and make it home!

# **Community Information**

Address 66524 Rge Rd 161

Subdivision NONE

City Lac La Biche County
County Lac La Biche County

Province Alberta
Postal Code T0A 2C1

**Exterior** 

Lot Description Back Yard, Backs on to Pa

Trees, Square Shaped Lot, S