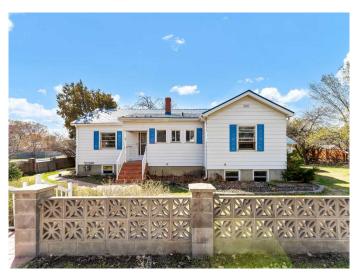

# \$249,900

2 Bedroom, 1.00 Bathroom, 1,197 sqft Residential on 0.18 Acres

SW Hill, Medicine Hat, Alberta

Discover this delightful 2-bedroom, 1-bathroom home nestled on a corner lot in Medicine Hat. Inside, you'll find a spacious living area perfect for relaxing and entertaining, along with a functional kitchen and a separate dining room ideal for family meals. The comfortable bedrooms each feature convenient walk-in closets.

#### **Essential Information**

MLS® # A2214376 Price \$249,900

Bedrooms 2

Bathrooms 1.00

Full Baths 1

Square Footage 1,197
Acres 0.18
Year Built 1949

Type Residential
Sub-Type Detached
Style Bungalow
Status Active