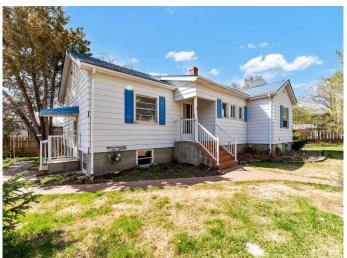

This property also boasts a walkout basement, a workshop, and a greenhouse in the backyard, offering fantastic opportunities for hobbies and gardening. Step outside to enjoy the delightful stone-paved patio, enhanced by unique brickwork with an archway and planters – an ideal spot for outdoor enjoyment.

#### **Exterior**

Exterior Features None

Lot Description Back Yard, Corner Lot

Roof Metal
Construction Mixed

Foundation Poured Concrete