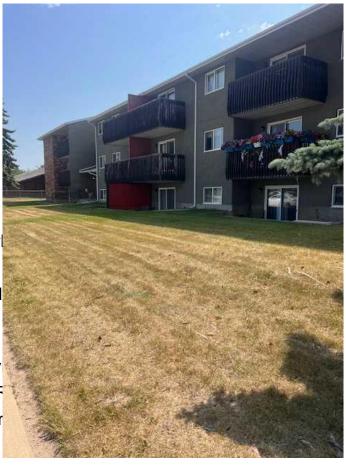

### \$149,900

2 Bedroom, 1.00 Bathroom, 620 sqft Residential on 0.00 Acres

Bower, Red Deer, Alberta

Excellent opportunity to own this great 2 bedroom unit in Prime South Hill Location. Shows well with laminate flooring in the main living areas and linoleum in the storage, kitchen, and bathroom. This unit has a dishwasher, and has had some upgrades to light fixtures and a new tub a few years ago. Freshly painted kitchen cabinets brighten up this cute home. North facing with view into the green area. Close to walking trails, transit, restaraunts, pubs, shopping and more. Great South Hill location is great for First Timers, Investors, or College Students/Hospital workers. Quick access to Gaetz avenue and all amenities.

#### **Exterior**

Exterior Features Balcony

Roof Asphalt Shingle

Construction Stucco, Wood Frame