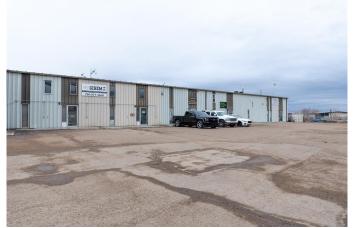

# \$1,550,777 - 4810 62 Avenue, Lloydminster

MLS® #A2214289

#### \$1,550,777

0 Bedroom, 0.00 Bathroom, Commercial on 1.82 Acres

Hill Industrial, Lloydminster, Alberta

20000 square feet of lease space fully occupied! The leaseable space is all full which makes this one easy to own. Front parking is paved, easy access off 62 Avenue which also gives the tenants lots of exposure to traffic going by daily. Some long-term tenants are in place, and lease rates are available upon request so don't wait to check this one out and add to your investment portfolio!