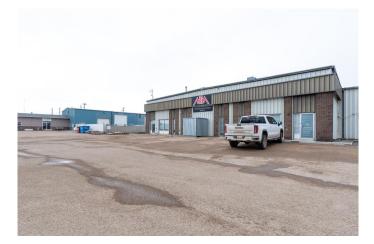

# \$1,550,777 - 4810 62 Avenue, Lloydminster

MLS® #A2214289

#### \$1,550,777

0 Bedroom, 0.00 Bathroom, Commercial on 1.82 Acres

Hill Industrial, Lloydminster, Alberta

20000 square feet of lease space fully occupied! The leaseable space is all full which makes this one easy to own. Front parking is paved, easy access off 62 Avenue which also gives the tenants lots of exposure to traffic going by daily. Some long-term tenants are in place, and lease rates are available upon request so don't wait to check this one out and add to your investment portfolio!