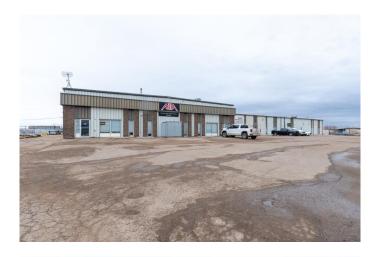

# \$1,550,777 - 4810 62 Avenue, Lloydminster

MLS® #A2214289

#### \$1,550,777

0 Bedroom, 0.00 Bathroom, Commercial on 1.82 Acres

Hill Industrial, Lloydminster, Alberta

20000 square feet of lease space fully occupied! The leaseable space is all full which makes this one easy to own. Front parking is paved, easy access off 62 Avenue which also gives the tenants lots of exposure to traffic going by daily. Some long-term tenants are in place, and lease rates are available upon request so don't wait to check this one out and add to your investment portfolio!