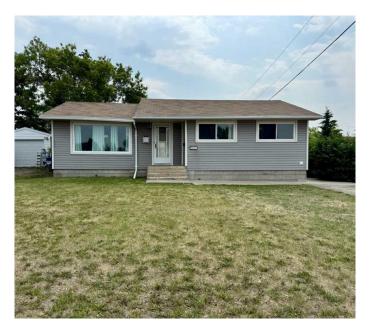

# \$344,900 - 9613 108 Avenue, Grande Prairie

MLS® #A2214214

#### \$344,900

5 Bedroom, 2.00 Bathroom, 1,087 sqft Residential on 0.20 Acres

Mountview., Grande Prairie, Alberta

Welcome to this rarely available, extensively upgraded bungalow â€" the perfect blend of comfort, style, and value. Centrally located, this home offers modern living at a modest price point, with room to build your dream garage.