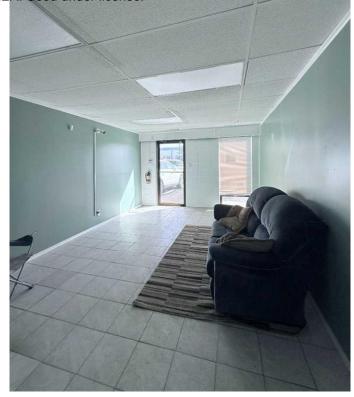

## \$3,500

0 Bedroom, 0.00 Bathroom, Commercial on 0.00 Acres

Richmond Industrial Park, Grande Prairie, Alberta

Great Opportunity to lease single bay with 12' door and office space OR 2 bays side x side with combined sq.ft just over 5000 sq.ft, conveniently located in Richmond Industrial Park. This 2617 sq.ft property features 572 sq.ft of mezzanine space, separate washroom and large bay (12' high x 13.10'wide door) with rear access and additional parking. Office space includes reception area & 1 large private office with easy access to washroom located just inside shop space. \$3500 + NNN (approx \$856.85/month) Call today, immediate possession available. North side bay available Aug 1 @ \$3500 NNN or lease both of for \$7000/month NNN.