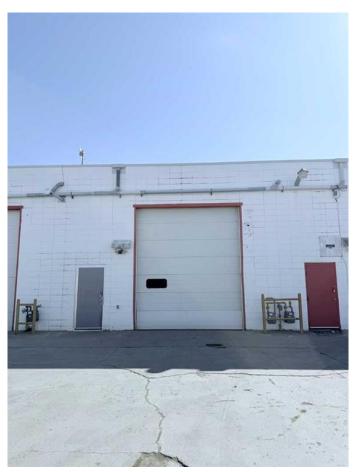

## \$3,500

0 Bedroom, 0.00 Bathroom, Commercial on 0.00 Acres

Richmond Industrial Park, Grande Prairie, Alberta

Great Opportunity to lease single bay with 12' door and office space OR 2 bays side x side with combined sq.ft just over 5000 sq.ft, conveniently located in Richmond Industrial Park. This 2617 sq.ft property features 572 sq.ft of mezzanine space, separate washroom and large bay (12' high x 13.10'wide door) with rear access and additional parking. Office space includes reception area & 1 large private office with easy access to washroom located just inside shop space. \$3500 + NNN (approx \$856.85/month) Call today, immediate possession available. North side bay available Aug 1 @ \$3500 NNN or lease both of for \$7000/month NNN.