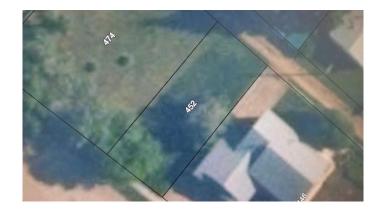

### \$27,500

0 Bedroom, 0.00 Bathroom, Land on 0.09 Acres

East Coulee, Drumheller, Alberta

Looking for a little patch of Land to call your own? Located in The Picturesque Drumheller Valley and Friendly Community of East Coulee. This 40x100 Vacant Lot is Level and ready for New Ownership. With Potable Water Station at the entrance to East Coulee, Berm Work with bike paths under construction, Power and Natural Gas at the lot line. Home to weekenders and Artists. Priced so Well you can hold while you make future plans.

#### **Essential Information**

MLS® # A2213834 Price \$27,500

Bathrooms 0.00 0.09 Acres Type Land

Sub-Type Residential Land

Status Active