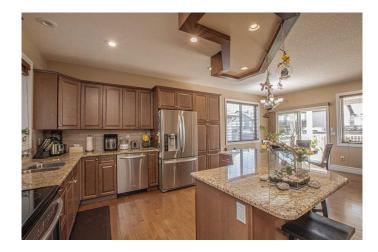

The open-concept main floor features maple hardwood flooring and a bright, welcoming layout that flows seamlessly between the kitchen, dining, and living areas. The kitchen boasts granite countertops, ample cabinetry, and a large islandâ€"ideal for meal prep or casual dining. From the dining area, step onto the back deck and enjoy your private, fully landscaped yard.