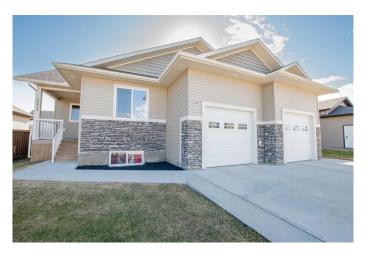

## \$639,900

4 Bedroom, 3.00 Bathroom, 1,506 sqft Residential on 0.17 Acres

Whispering Ridge, Rural Grande Prairie No. 1, County of, Alberta

This well-maintained bungalow in the desirable Whispering Ridge community offers the perfect blend of comfort, space, and style. With 5 spacious bedrooms and 3 full bathrooms, there's room for the whole family.

# **Community Information**

Address 15413 104b Street Subdivision Whispering Ridge

City Rural Grande Prairie No. 1, County of

County Grande Prairie No. 1, County of

Province Alberta
Postal Code T8X 0L7