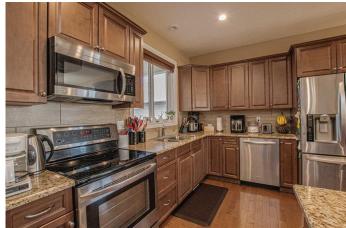

The open-concept main floor features maple hardwood flooring and a bright, welcoming layout that flows seamlessly between the kitchen, dining, and living areas. The kitchen boasts granite countertops, ample cabinetry, and a large islandâ€"ideal for meal prep or casual dining. From the dining area, step onto the back deck and enjoy your private, fully landscaped yard.