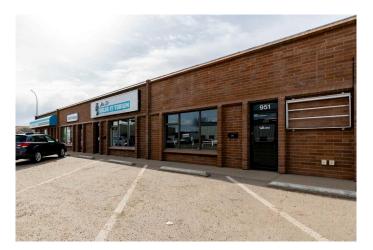

### \$11

0 Bedroom, 0.00 Bathroom, Commercial on 0.00 Acres

River Flats, Medicine Hat, Alberta

Located in a prime, high-traffic area, this freshly updated unit offers over 1900 square feet. Situated on a prominent lot at a busy intersection, this property benefits from constant foot and vehicle traffic. Boasting great curb appeal, a rear bay door, and reception area, this space provides a bright and welcoming atmosphere perfect for any business. Ample parking is available, and the space is ready for occupancy June 1st. Offered at \$11/sqft with scheduled escalations annually plus \$3.50/sqft occupancy costs.

## **Community Information**

Address 951 South Railway Street Se

Subdivision River Flats
City Medicine Hat

County Medicine Hat

Province Alberta

Postal Code T1A 2W3