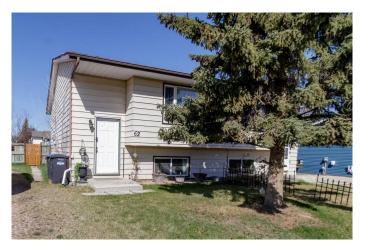

# \$249,000 - 62 Westview Drive, Sylvan Lake

MLS® #A2213488

## \$249,000

3 Bedroom, 1.00 Bathroom, 592 sqft Residential on 0.10 Acres

Lakeview Heights, Sylvan Lake, Alberta

NO CONDO FEES A charming half duplex in the heart of Sylvan Lake. Are you looking for the perfect blend of comfort and convenience? This delightful property offers everything you need for a cozy lifestyle in one of Alberta's most sought after communities! Three bedrooms perfect for families or guests designed for relaxation and privacy and a well appointed bathroom conveniently located in the basement offering ample space for your daily routines. Enjoy a bright and airy kitchen and dining area with a cozy living room to relax on days at home, great for entertaining. A perfect well spaced backyard for kids or your dog to have room to play or to enjoy nature making it a great oasis for summer barbeques, gardening or simply unwinding on the deck after a long day. Don't miss out on affordable living in Central Alberta.

Type Residential

Sub-Type Semi Detached

Style Side by Side, Bi-Level

Status Active

#### **Exterior**

Exterior Features Balcony, Private Yard, Storage

Lot Description Back Yard, Few Trees

Roof Asphalt Shingle

Construction Metal Siding

Foundation Wood