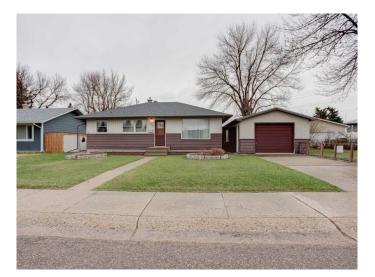

## \$330,000 - 1318 18 Avenue S, Lethbridge

MLS® #A2213429

## \$330,000

4 Bedroom, 2.00 Bathroom, 954 sqft Residential on 0.16 Acres

Agnes Davidson, Lethbridge, Alberta

South side gem! This well maintained home is located in a mature family neighborhood and is steps away from the sugar bowl and quick access to wherever you need to go! There are 3 bedrooms on the main floor, 1 more in the basement and 2 kitchens! 1 on the main floor and another in the basement giving you the opportunity to use it as a summer kitchen or maybe even a mother-in-law suite. The basement has tons of space including a family room, storage room and even a cold storage/canning room. Updated furnace and A/C. The large lot has a spacious private backyard that is perfect for someone who needs room for the dogs and kids to run around and even has a private garden area that is waiting for your special touch

## **Essential Information**

| MLS® #         | A2213429    |
|----------------|-------------|
| Price          | \$330,000   |
| Bedrooms       | 4           |
| Bathrooms      | 2.00        |
| Full Baths     | 2           |
| Square Footage | 954         |
| Acres          | 0.16        |
| Year Built     | 1960        |
| Туре           | Residential |
| Sub-Type       | Detached    |