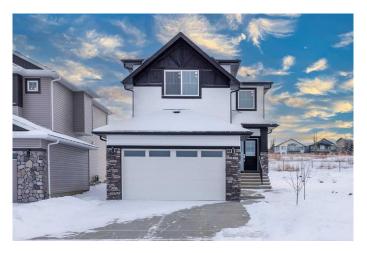

# \$609,990

3 Bedroom, 3.00 Bathroom, 1,906 sqft Residential on 0.09 Acres

Lakewood Meadows, Strathmore, Alberta

Welcome to 160 Lakewood Circle, a striking newly built two-story home in the scenic Lakewood of Strathmore. This house is ready for immediate occupancy! Spanning over 1,900 sq. ft. of thoughtfully designed living area, this modern treasure serves as the perfect home

workout area, or a cozy entertainment zone designed to meet your tastes. The spacious yard and separate two-car garage increase the attractiveness

and functionality of this property. Discover the beautifully designed community of Lakewood, featuring tranquil water features, walkways, and