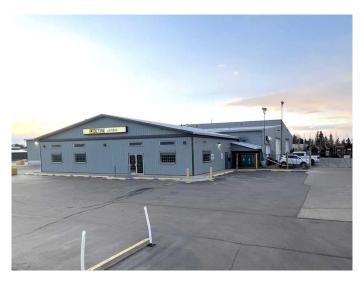

# \$1,695,000 - 4720 40 Avenue, Wetaskiwin

MLS® #A2213274

## \$1,695,000

0 Bedroom, 0.00 Bathroom, Commercial on 0.00 Acres

NONE, Wetaskiwin, Alberta

2.84 ACRES with 17,200 square feet of office, interior and exterior storage and shop space with numerous 14― high doors, some loading bays with 4' high docks. The space is demised into several larger sections ranging from 1,800 square feet to 5,400 square feet that could be leased to different tenants for different uses. In the past, a trucking company used the section with loading docks as a depot. There is 2,800i square feet of showroom space. There is a large parking lot and a section of the lot is cordoned off with chain link fence for secure storage. There is lots of opportunity to lease the different spaces to complimentary businesses with shared customers to create a "one stop experience.― This building has been carefully maintained over the years with LED lighting (2016), commercial door openers, sprinkler system and a new roof in 2016. This is a clean building that shows very well.