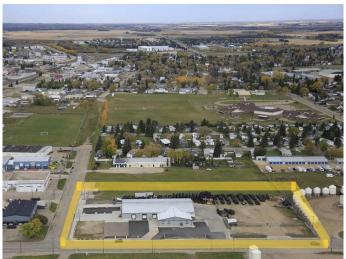

# \$1,695,000 - 4720 40 Avenue, Wetaskiwin

MLS® #A2213274

## \$1,695,000

0 Bedroom, 0.00 Bathroom, Commercial on 0.00 Acres

NONE, Wetaskiwin, Alberta

2.84 ACRES with 17,200 square feet of office, interior and exterior storage and shop space with numerous 14― high doors, some loading bays with 4' high docks. The space is demised into several larger sections ranging from 1,800 square feet to 5,400 square feet that could be leased to different tenants for different uses. In the past, a trucking company used the section with loading docks as a depot. There is 2,800i square feet of showroom space. There is a large parking lot and a section of the lot is cordoned off with chain link fence for secure storage. There is lots of opportunity to lease the different spaces to complimentary businesses with shared customers to create a "one stop experience.― This building has been carefully maintained over the years with LED lighting (2016), commercial door openers, sprinkler system and a new roof in 2016. This is a clean building that shows very well.

# **Community Information**

Address 4720 40 Avenue

Subdivision NONE

City Wetaskiwin
County Wetaskiwin

Province Alberta
Postal Code T9A 0A2