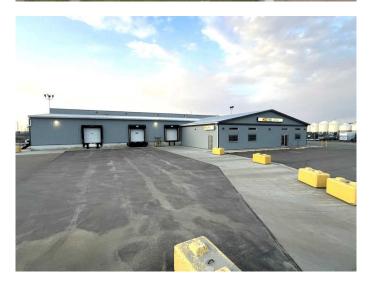

## \$1,695,000

0 Bedroom, 0.00 Bathroom, Commercial on 0.00 Acres

NONE, Wetaskiwin, Alberta

2.84 ACRES with 17,200 square feet of office, interior and exterior storage and shop space with numerous 14― high doors, some loading bays with 4' high docks. The space is demised into several larger sections ranging from 1,800 square feet to 5,400 square feet that could be leased to different tenants for different uses. In the past, a trucking company used the section with loading docks as a depot. There is 2,800i square feet of showroom space. There is a large parking lot and a section of the lot is cordoned off with chain link fence for secure storage. There is lots of opportunity to lease the different spaces to complimentary businesses with shared customers to create a "one stop experience.― This building has been carefully maintained over the years with LED lighting (2016), commercial door openers, sprinkler system and a new roof in 2016. This is a clean building that shows very well.