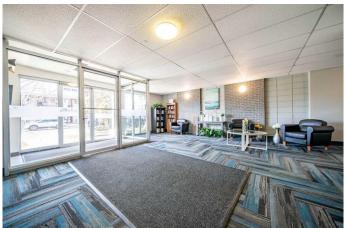

## \$129,900

2 Bedroom, 1.00 Bathroom, 860 sqft Residential on 0.00 Acres

Avondale., Grande Prairie, Alberta

RIGHT ACROSS FROM MUSKOSEEPI PARK! Are you searching for the perfect starter condo? Look no further! This top-floor unit offers stunning views and features 2 bedrooms and 1 full bathroom within a spacious 860 sq. ft. layout. Enjoy modern updates, including new vinyl plank flooring, fresh paint, triple-pane windows, and a renovated bathroom. Located at the end of the hallway, this unit promises peace and quiet. Additional highlights include 1 included parking stall, elevator access, complimentary laundry facilities, and a lovely courtyard. Condo fees cover heat, water, sewer, garbage, maintenance, and property management. You'll appreciate the convenient proximity to parks, walking trails, an outdoor swimming pool, and tennis and basketball courts. For added security, the building's doors lock at 8 PM, with fob access for residents. Don't miss out on this fantastic opportunity!