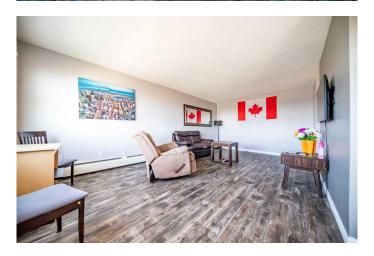

## \$129,900

2 Bedroom, 1.00 Bathroom, 860 sqft Residential on 0.00 Acres

Avondale., Grande Prairie, Alberta

RIGHT ACROSS FROM MUSKOSEEPI PARK! Are you searching for the perfect starter condo? Look no further! This top-floor unit offers stunning views and features 2 bedrooms and 1 full bathroom within a spacious 860 sq. ft. layout. Enjoy modern updates, including new vinyl plank flooring, fresh paint, triple-pane windows, and a renovated bathroom. Located at the end of the hallway, this unit promises peace and quiet. Additional highlights include 1 included parking stall, elevator access, complimentary laundry facilities, and a lovely courtyard. Condo fees cover heat, water, sewer, garbage, maintenance, and property management. You'll appreciate the convenient proximity to parks, walking trails, an outdoor swimming pool, and tennis and basketball courts. For added security, the building's doors lock at 8 PM, with fob access for residents. Don't miss out on this fantastic opportunity!