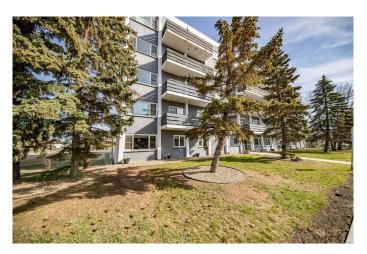

## \$129,900

2 Bedroom, 1.00 Bathroom, 860 sqft Residential on 0.00 Acres

Avondale., Grande Prairie, Alberta

RIGHT ACROSS FROM MUSKOSEEPI PARK! Are you searching for the perfect starter condo? Look no further! This top-floor unit offers stunning views and features 2 bedrooms and 1 full bathroom within a spacious 860 sq. ft. layout. Enjoy modern updates, including new vinyl plank flooring, fresh paint, triple-pane windows, and a renovated bathroom. Located at the end of the hallway, this unit promises peace and quiet. Additional highlights include 1 included parking stall, elevator access, complimentary laundry facilities, and a lovely courtyard. Condo fees cover heat, water, sewer, garbage, maintenance, and property management. You'll appreciate the convenient proximity to parks, walking trails, an outdoor swimming pool, and tennis and basketball courts. For added security, the building's doors lock at 8 PM, with fob access for residents. Don't miss out on this fantastic opportunity!