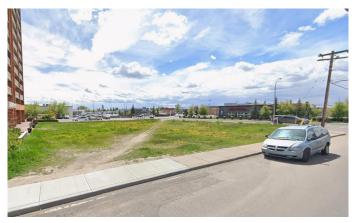

### \$1,800,000

0 Bedroom, 0.00 Bathroom, Land on 0.40 Acres

Albert Park/Radisson Heights, Calgary, Alberta

The Development Site on the corner of Radison Drive SE and 16 Ave. SE. 17,438 Sq.Ft. Mu-1 Zoning very close to downtown Calgary and across the street from a large Co-Op shopping centre.

MLS® # A2213170 Price \$1,800,000

Bathrooms 0.00 Acres 0.40 Type Land

Sub-Type Commercial Land

Status Active