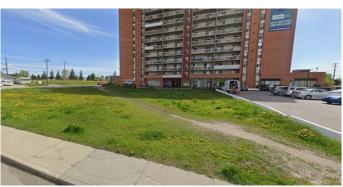

### \$1,800,000

0 Bedroom, 0.00 Bathroom, Land on 0.40 Acres

Albert Park/Radisson Heights, Calgary, Alberta

The Development Site on the corner of Radison Drive SE and 16 Ave. SE. 17,438 Sq.Ft. Mu-1 Zoning very close to downtown Calgary and across the street from a large Co-Op shopping centre.

MLS® # A2213170 Price \$1,800,000

Bathrooms 0.00 Acres 0.40 Type Land

Sub-Type Commercial Land

Status Active