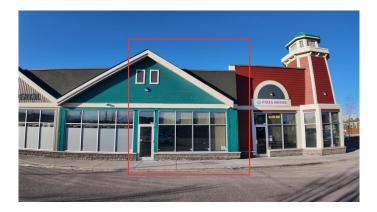

# \$35 - 102, 288 Kinniburgh Boulevard, Chestermere

MLS® #A2213104

#### \$35

0 Bedroom, 0.00 Bathroom, Commercial on 0.00 Acres

Kinniburgh, Chestermere, Alberta

1000+ SQFT! BUSY PLAZA! LAST UNIT AVAILABLE! Welcome to Kinniburgh Square, this busy plaza is located in the HEART of KINNIBURGH. Located on the KINNIBURGH BLVD and right in front of EAST LAKE SCHOOL this location has a lot of traffic coming in and out! This UNIT is empty and is awaiting its next business owner, and is perfect for any up and coming small business or for a pre-existing business looking to make the move! The plaza itself is very well managed.