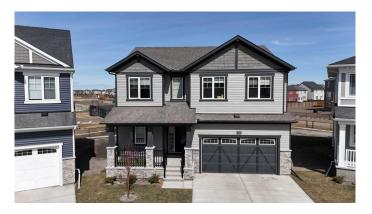

#### \$879,000

5 Bedroom, 4.00 Bathroom, 2,856 sqft Residential on 0.17 Acres

Southwinds, Airdrie, Alberta

Welcome to your dream home in Southwinds, Airdrie! This brand-new 5-bedroom, 3.5-bathroom home sits on an oversized pie-shaped lot that backs directly onto a walking path and playgroundâ€"an unbeatable location for families and outdoor enthusiasts.

With over \$115,000 worth of upgrades inside, you'II love the open-concept layout with luxury vinyl plank flooring, a main-floor bedroom with full bath, and a modern kitchen featuring high-end stainless steel appliances, sleek cabinetry, and a large island with breakfast bar. The spacious dining area flows seamlessly into the living spaceâ€"perfect for hosting and everyday living.

### **Essential Information**

| MLS® #         | A2213002    |
|----------------|-------------|
| Price          | \$879,000   |
| Bedrooms       | 5           |
| Bathrooms      | 4.00        |
| Full Baths     | 3           |
| Half Baths     | 1           |
| Square Footage | 2,856       |
| Acres          | 0.17        |
| Year Built     | 2023        |
| Туре           | Residential |
| Sub-Type       | Detached    |
| Style          | 2 Storey    |
| Status         | Active      |