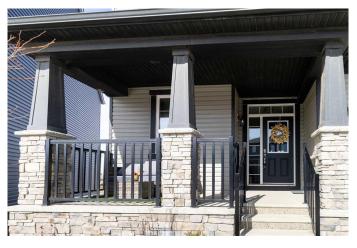

With over \$115,000 worth of upgrades inside, you'II love the open-concept layout with luxury vinyl plank flooring, a main-floor bedroom with full bath, and a modern kitchen featuring high-end stainless steel appliances, sleek cabinetry, and a large island with breakfast bar. The spacious dining area flows seamlessly into the living spaceâ€"perfect for hosting and everyday living.