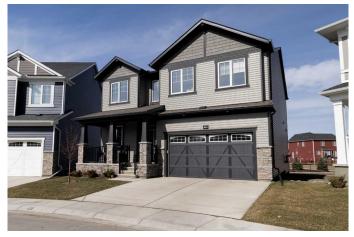

#### \$879,000

5 Bedroom, 4.00 Bathroom, 2,856 sqft Residential on 0.17 Acres

Southwinds, Airdrie, Alberta

Welcome to your dream home in Southwinds, Airdrie! This brand-new 5-bedroom, 3.5-bathroom home sits on an oversized pie-shaped lot that backs directly onto a walking path and playgroundâ€"an unbeatable location for families and outdoor enthusiasts.

### **Essential Information**

| MLS® #         | A2213002    |
|----------------|-------------|
| Price          | \$879,000   |
| Bedrooms       | 5           |
| Bathrooms      | 4.00        |
| Full Baths     | 3           |
| Half Baths     | 1           |
| Square Footage | 2,856       |
| Acres          | 0.17        |
| Year Built     | 2023        |
| Туре           | Residential |
| Sub-Type       | Detached    |
| Style          | 2 Storey    |
| Status         | Active      |