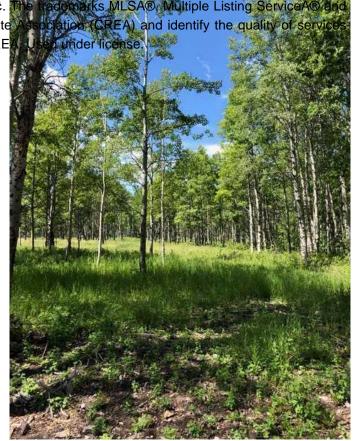

### \$650,000

0 Bedroom, 0.00 Bathroom, Land on 8.48 Acres

NONE, Rural Rocky View County, Alberta

This amazing property is 8.48 Acres, located just West of Cochrane and awaiting you to build the Home of your Dreams. Private location and such incredible scenery. The land is FILLED with wildflowers, wild roses and even wild raspberries - see the summer photos taken from the entrance to the property of this beautiful treed parcel. The gravel road photo is the road leading to the land with the Wildcat Hills in view to the North. This property has a brand New