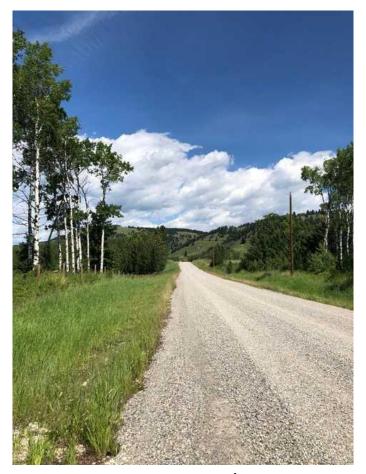

### \$650,000

0 Bedroom, 0.00 Bathroom, Land on 8.48 Acres

NONE, Rural Rocky View County, Alberta

This amazing property is 8.48 Acres, located just West of Cochrane and awaiting you to build the Home of your Dreams. Private location and such incredible scenery. The land is FILLED with wildflowers, wild roses and even wild raspberries - see the summer photos taken from the entrance to the property of this beautiful treed parcel. The gravel road photo is the road leading to the land with the Wildcat Hills in view to the North. This property has a brand New