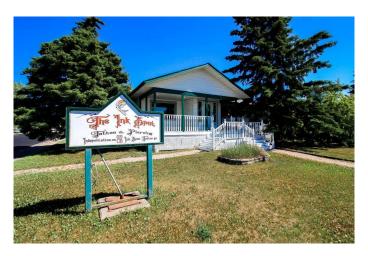

# \$275,000 - 10215 102 Street, Grande Prairie

MLS® #A2212740

#### \$275,000

0 Bedroom, 0.00 Bathroom, Commercial on 0.00 Acres

Central Business District., Grande Prairie, Alberta

**Exceptional Value in a Prime Commercial** Location! Looking to launch or grow your business in a high-visibility area? This versatile commercial building on 102nd Street in Grande Prairie is your opportunity to stand out. Perfectly positioned across from beautiful Muskoseepi Park, this property offers fantastic exposure, steady foot and vehicle traffic, and unbeatable convenience. The main level is thoughtfully laid out with multiple rooms and flexible spaces, including reception areas at both the front and rear entrancesâ€"ideal for customer flow and business operations. You'II also find display areas, waiting zones, and a bathroom, creating a welcoming and functional environment for clients and staff. The layout is easily adaptable, making it possible to operate multiple businesses under one roof. Downstairs, the basement adds even more usable space, featuring additional rooms, a second bathroom, and laundry facilities. Plus, it provides easy access beneath the main floorâ€"perfect for customizing utilities or infrastructure to suit your business needs. With plenty of on-site parking and prime street frontage, this location is ideal for a wide range of businesses. Opportunities like this are rareâ€"don't miss your chance to secure a high-impact space in a sought-after area. Book your private tour today with your favorite agent and bring your vision to life!