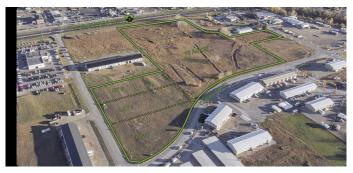

### \$427,800

0 Bedroom, 0.00 Bathroom, Commercial on 1.38 Acres

Orchard Business Park, Strathmore, Alberta

PRIME HIGHWAY COMMERCIAL LOT in the CANALS of Strathmore. 1.38 acre of land. Deep services are in place along with the gas and electricity. Strathmore is a growing community with a population nearing 15,000. The median household income (2021) is \$88,663. The trade population is 38,000 and growing. Strathmore is located 54 km from Calgary and 177 km from Lethbridge. The CGC plant is located 21 km SW of Strathmore towards Carseland and De Havilland Field is only 15 km to the West of Strathmore. This is one of 3 lots of similar size now available. This lot is a block away from the Trans Canada Highway, with vehicle traffic of over 30,000 per day and having easy access. The town's economy base is diversified with manufacturing, cattle operations, agriculture, public sector, and oil and gas. The town has available services to double in size and has a number of Area Structure Plans in progress. Easy access to big city amenities and 45 km from yyc International Airport.