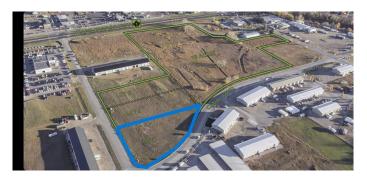

### \$427,800

0 Bedroom, 0.00 Bathroom, Commercial on 1.38 Acres

Orchard Business Park, Strathmore, Alberta

PRIME HIGHWAY COMMERCIAL LOT in the CANALS of Strathmore. 1.38 acre of land. Deep services are in place along with the gas and electricity. Strathmore is a growing community with a population nearing 15,000. The median household income (2021) is \$88,663. The trade population is 38,000 and growing. Strathmore is located 54 km from Calgary and 177 km from Lethbridge. The CGC plant is located 21 km SW of Strathmore towards Carseland and De Havilland Field is only 15 km to the West of Strathmore. This is one of 3 lots of similar size now available. This lot is a block away from the Trans Canada Highway, with vehicle traffic of over 30,000 per day and having easy access. The town's economy base is diversified with manufacturing, cattle operations, agriculture, public sector, and oil and gas. The town has available services to double in size and has a number of Area Structure Plans in progress. Easy access to big city amenities and 45 km from yyc International Airport.