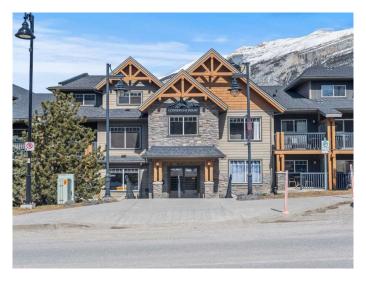

# \$590,000 - 2211, 250 2 Avenue, Dead Man's Flats

MLS® #A2212599

## \$590,000

2 Bedroom, 1.00 Bathroom, 724 sqft Residential on 0.00 Acres

NONE, Dead Man's Flats, Alberta

Located just 12 minutes from Canmore in the peaceful village of Dead Man's Flats, this fully furnished 2 bedroom condo offers the perfect blend of personal getaway and income potential. Zoned for short term rentals, the unit is truly turnkey ready for you to enjoy or generate revenue right away, whether self-managed or with the help of a rental company. It comes fully equipped with furnishings, kitchen essentials, linens, and electronics.

Situated on the top floor of Copperstone Resort, this 723 square foot suite features a spacious open concept layout. The kitchen features granite countertops, stainless steel appliances, and a large island with seating, flowing into a bright dining and living area anchored by a cozy stone fireplace. From the living room window, enjoy an uninterrupted view of the mountains, bringing the beauty of the Rockies right into your everyday space. Step onto the balcony to take in the same breathtaking backdrop while overlooking the landscaped courtyard, hot tub, BBQ area, and fire table.

Copperstone Resort offers a host of amenities including a well-equipped fitness room, games area, guest services, and pet-friendly policies. All this, set in a serene mountain setting with easy access to world-class outdoor adventureâ€"hiking, biking, fishing, and skiingâ€"plus four major ski resorts within reach in Banff National Park and Kananaskis Country.