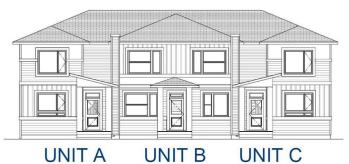

# \$471,120

3 Bedroom, 3.00 Bathroom, 1,275 sqft Residential on 0.03 Acres

NONE, Crossfield, Alberta

\*\*Crossfield Dream Home Awaits! \*\* Featuring 1268 sq ft End Unit Prairie Triplex in this peaceful community of Iron Landing. This unit offers the perfect blend of comfort & convenience. Spacious 3 bed, 2.5 bath home with modern kitchen, bright living space. Brought to you by Homes by Creation, developer and builder in Iron Landing. Features 9' ceilings on main floor, open-concept design, modern kitchen! Upper floor features Primary suite with double closets & ensuite. Perfect for young families or for investment. Steps from parks, playgrounds, schools, & shops and other amenities. Imagine peaceful evenings & family fun in this fast-growing community! Don't wait, call your favorite realtor now!