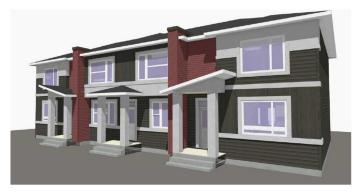

# \$471,120

3 Bedroom, 3.00 Bathroom, 1,275 sqft Residential on 0.03 Acres

NONE, Crossfield, Alberta

\*\*Crossfield Dream Home Awaits! \*\* Featuring 1268 sq ft End Unit Prairie Triplex in this peaceful community of Iron Landing. This unit offers the perfect blend of comfort & convenience. Spacious 3 bed, 2.5 bath home with modern kitchen, bright living space. Brought to you by Homes by Creation, developer and builder in Iron Landing. Features 9' ceilings on main floor, open-concept design, modern kitchen! Upper floor features Primary suite with double closets & ensuite. Perfect for young families or for investment. Steps from parks, playgrounds, schools, & shops and other amenities. Imagine peaceful evenings & family fun in this fast-growing community! Don't wait, call your favorite realtor now!